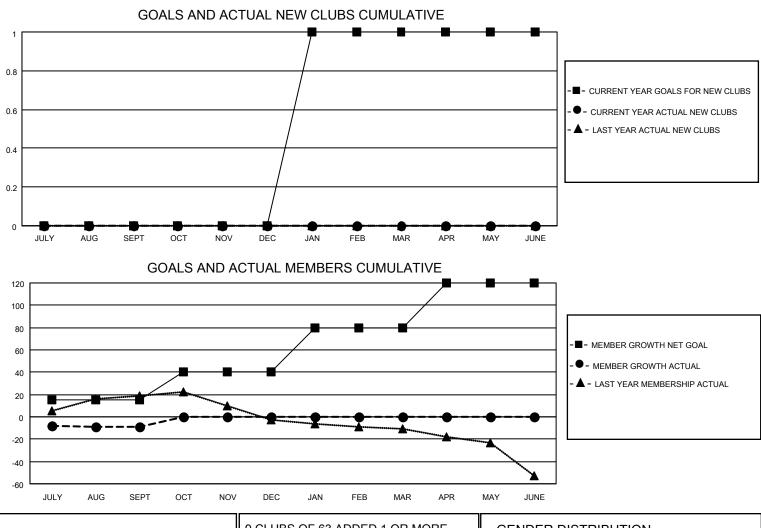

## LOCATION ENGLAND

District 105 A

Results as of: 9/30/2020

| Clubs                 |               |           |               | Members               |                        |                         |                                                    |  |  |
|-----------------------|---------------|-----------|---------------|-----------------------|------------------------|-------------------------|----------------------------------------------------|--|--|
| RESULTS FOR 2020-2021 |               |           |               | RESULTS FOR 2020-2021 |                        |                         |                                                    |  |  |
| QUARTER               | NEW CLUB GOAL | NEW CLUBS | DROPPED CLUBS | QUARTER MEM           | BER GROWTH NET<br>GOAL | MEMBER GROWTH<br>ACTUAL | DROPPED<br>MEMBERS ACTUAL<br>(including transfers) |  |  |
| JULY/AUG/SEPT         | 0             | 0         | 1             | JULY/AUG/SEPT         | 15                     | 10                      | 19                                                 |  |  |
| OCT/NOV/DEC           | 0             | 0         | 0             | OCT/NOV/DEC           | 25                     | 0                       | 0                                                  |  |  |
| JAN/FEB/MAR           | 1             | 0         | 0             | JAN/FEB/MAR           | 40                     | 0                       | 0                                                  |  |  |
| APR/MAY/JUNE          | 0             | 0         | 0             | APR/MAY/JUNE          | 40                     | 0                       | 0                                                  |  |  |